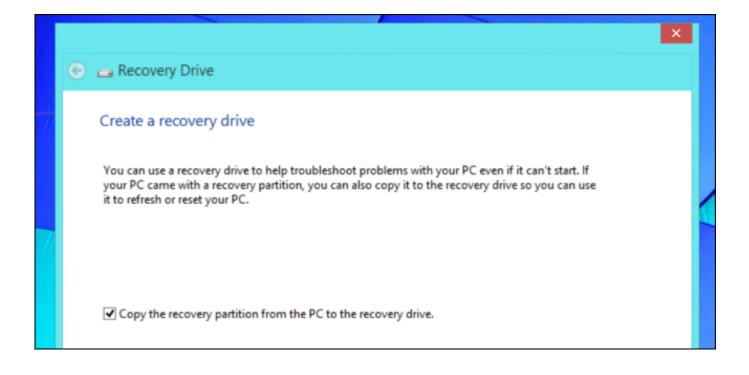

Creating Recovery Partition - posted in Windows 8 and Windows 8.1: Ive done clean install of Win 8. At the very beginning of the installation I .... If you upgraded to Windows 10 after your desktop arrived (with Win 8.1 factory installed), am I correct to assume the recovery partition you .... Creating the Recovery Partition: Select OneKey System Backup. Recovery-Partition-Of-Windows-10-5. Now Select A: Backup system to AOMEI .... And it will add a boot menu in the system automatically after you create a recovery partition in Windows 10/8.1/8/7. AOMEI OneKey Recovery: .... I reinstalled Windows 8.1 using an ISO on a USB drive. I can now use the laptop but the recovery partition is gone. If I turn it on and hit escape, .... There are two kinds of recovery partitions you may see in Windows 10/8/7. ... The recovery partition on Windows 10 consumes about 450MB, Windows 8/8.1 ... If you create Windows 10 recovery disk, Windows will give you an .... Jump to Cause 3: Upgrade to Windows 8.1 - When manually installing Windows 8 or Windows 8.1 on a PC, the recovery partition is not created during .... Method 1 Restoring Restoring from recovery partition You may want to use this restoring method by default, .... You should also disconnect any other external drives if only to avoid confusion in later steps. Check the Copy the recovery partition from the PC to .... I selected the option to create a recovery drive in Windows and then deleted the recovery partition using the option provided (see screenshot). Now I want to ...

After the update to version 1511 build 10586 Windows has created a 450 Mb recovery partition on my SSD drive. I have already deleted the .... Windows 8/8.1 and 10 will not detect GPT partition alignment correctly if BIOS booting is enabled. Recovery Drive is not a full backup of your .... The concepts and procedures of repair disc, recovery drive, and recovery partition for Windows 8 and 8.1 are described below in detail. Create ... fbf833f4c1